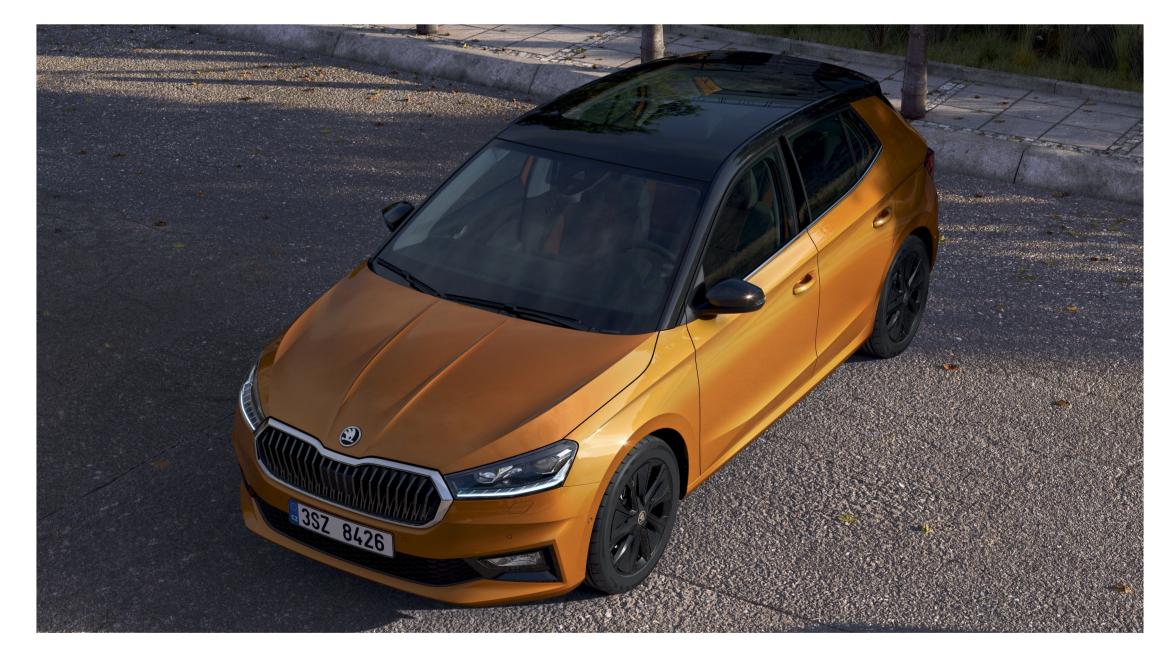

#### Subtle attraction

Several design features to enhance the car's attractive look:

- Colour concept roof painted in metallic grey or black colour
- Panoramic roof that allows light into the front and rear seats
- Monte Carlo special model with black and red sporty design accents in the interior and exterior

#### Optimal size

Practical dimensions with plenty of comfort and storage:

- 4,108 mm long for easy parking
- 380 I of luggage compartment
- Ample space for 5 passengers