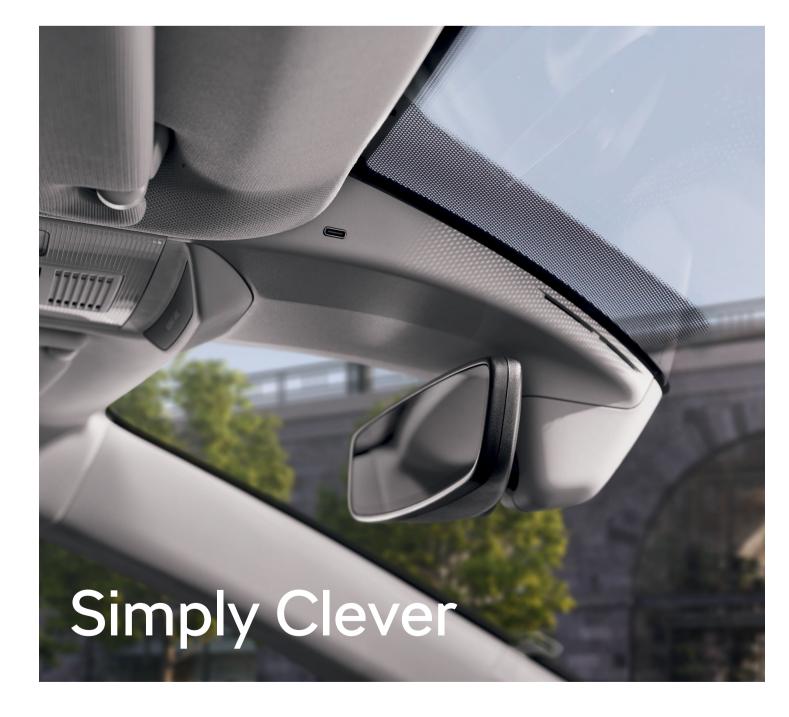

- USB-C in the rear-view mirror
- Phone box with wireless charging
- Mobile phone pockets on the back of the front seats
- Storage compartment on the rear tunnel
- Storage compartment in the driver's door panel, including umbrella