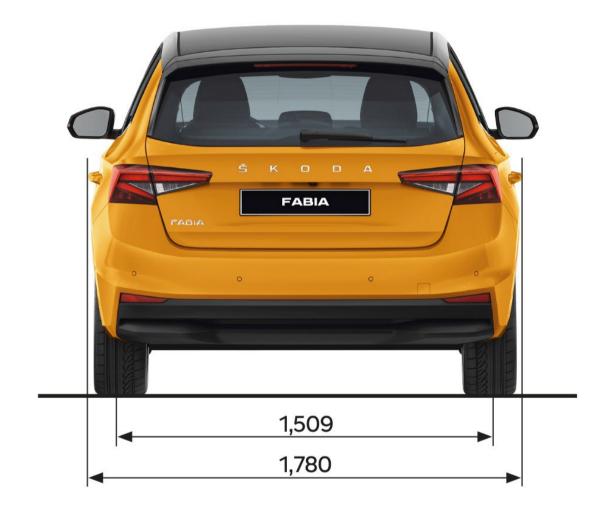

exterior



#### Optimal size

Practical dimensions with plenty of comfort and storage:

- 4,108 mm long for easy parking
- 380 I of luggage compartment
- Ample space for 5 passengers



#### Comfort

- Dual-zone air-conditioning
- Adjustable lumbar support in the front seats
- Pull-down armrest with cup holders in the rear
- Kessy
- 10 I larger fuel tank as an option



#### More digital

- Wireless charging
- USB-C front and rear
- 10" Virtual Cockpit
- Infotainment system with 8" or 9" display



### Assist systems

- Travel Assist
- Park Assist
- Side Assist
- Lane Assist

# **Special versions**



**Monte Carlo** 

- 16"–18" alloy wheels
- Black-painted details on the exterior
- Black interior, incl. black headliner
- Front sports seats and sports pedal covers

### **Dimensions**









## **Highlights**



- Visibility enhanced by LED technology in most light sources
- LED headlights fitted with Side Light,
  Corner Light and accompanied by Light
  Assist as an option
- Rear lights fully fitted with LEDs as an option

- Heated steering wheel and heated windscreen for better driving comfort
- 3-level steering wheel heating, controlled via a dedicated button on the steering wheel
- Heated front seats
- Heated wing mirrors for easier defrosting and greater safety





- USB-C in the rear-view mirror
- Phone box with wireless charging
- Mobile phone pockets on the back of the front seats
- Storage compartment on the rear tunnel
- Storage compartment in the driver's door panel, including umbrella