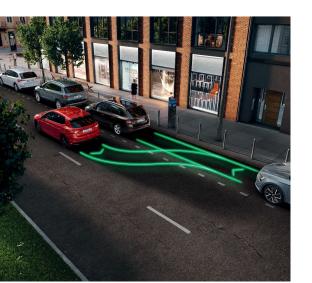

btle attraction

Several design features to enhance the car's attractive look:

- Colour concept roof painted in metallic grey or black colour
- Panoramic roof that allows light into the front and rear seats
- Monte Carlo special model with black and red sporty design accents in the interior and exterior



#### Optimal size

Practical dimensions with plenty of comfort and storage:

- 4,108 mm long for easy parking
- 380 I of luggage compartment
- Ample space for 5 passengers



#### Comfort

- Dual-zone air-conditioning
- Adjustable lumbar support in the front seats
- Pull-down armrest with cup holders in the rear
- Kessy
- 10 I larger fuel tank as an option



#### More digital

- Wireless charging
- USB-C front and rear
- 10" Virtual Cockpit
- Infotainment system with 8" or 9" display



### Assist systems

- Travel Assist
- Park Assist
- Side Assist
- Lane Assist

# **Special versions**



**Monte Carlo** 

- 16"–18" alloy wheels
- Black-painted details on the exterior
- Black interior, incl. black headliner
- Front sports seats and sports pedal covers

### **Dimensions**









## **Highlights**



- Visibility enhanced by LED technology in most light sources
- LED headlights fitted with Side Light,
  Corner Light and accompanied by Light
  Assist as an option
- Rear lights fully fitted with LEDs as an option

- Heated steering wheel and heated windscreen for better driving comfort
- 3-level steering wheel heating, controlled via a dedicated button on the steering wheel
- Heated front seats
- Heated wing mirrors for easier defrosting and greater safety





- USB-C i