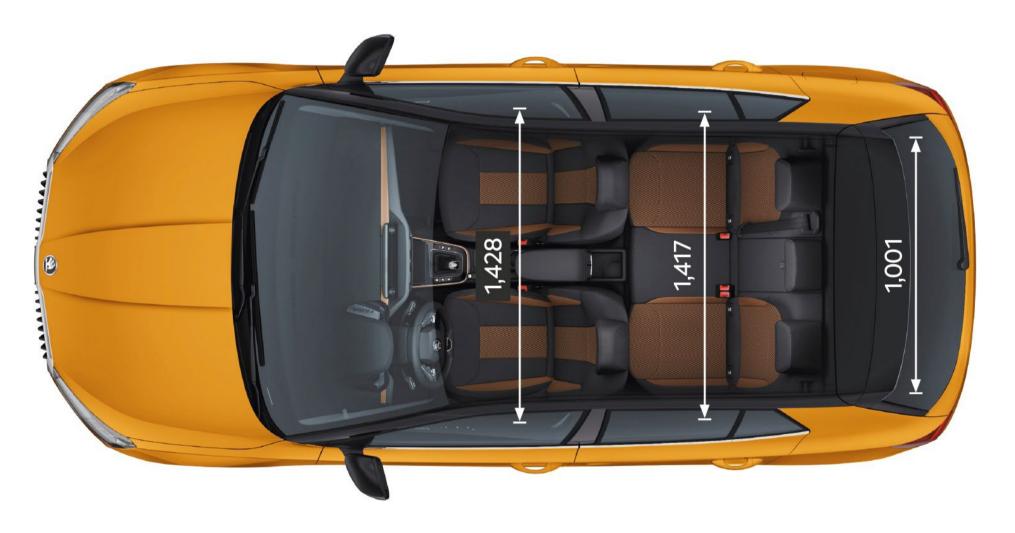

erior



#### Optimal size

Practical dimensions with plenty of comfort and storage:

- 4,108 mm long for easy parking
- 380 I of luggage compartment
- Ample space for 5 passengers



#### Comfort

- Dual-zone air-conditioning
- Adjustable lumbar support in the front seats
- Pull-down armrest with cup holders in the rear
- Kessy
- 10 I larger fuel tank as an option



#### More digital

- Wireless charging
- USB-C front and rear
- 10" Virtual Cockpit
- Infotainment system with 8" or 9" display



### Assist systems

- Travel Assist
- Park Assist
- Side Assist
- Lane Assist

# **Special versions**



**Monte Carlo** 

- 16"–18" alloy wheels
- Black-painted details on the exterior
- Black interior, incl. black headliner
- Front sports seats and sports pedal covers

### **Dimensions**









## **Highlights**



- Visibility enhanced by LED technology in most light sources
- LED headlights fitted with Side Light,
  Corner Light and accompanied by Light
  Assist as an option
- Rear lights fully fitted with LEDs as an option

- Heated steering wheel and heated windscreen for better driving comfort
- 3-level steering wheel heating, controlled via a dedicated button on the steering wheel
- Heated front seats
- Heated wing mirrors for easier defrosting and greater safety





- USB-C in the rear-view mirror
- Phone box with wireless charging
- Mobile phone pockets on the back of the front seats
- Storage compartment on the rear tunnel
- Storage compartment in the driver's door panel, including umbrella