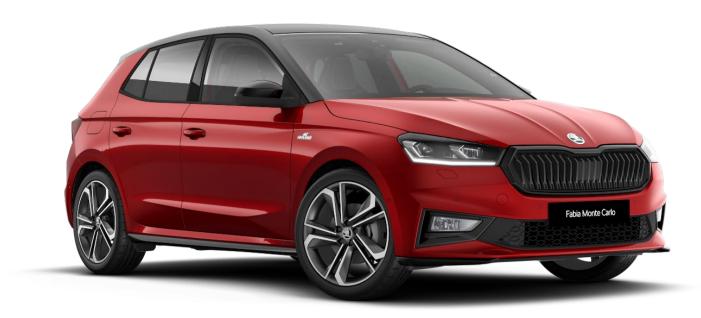

#### Subtle attraction

Several design features to enhance the car's attractive look:

- Colour concept roof painted in metallic grey or black colour
- Panoramic roof that allows light into the front and rear seats
- Monte Carlo special model with black and red sporty design accents in the interior and exterior

# **Special versions**

**Monte Carlo** 

- 16"–18" alloy wheels
- Black-painted details on the exterior
- Black interior, incl. black headliner
- Front sports seats and sports pedal covers