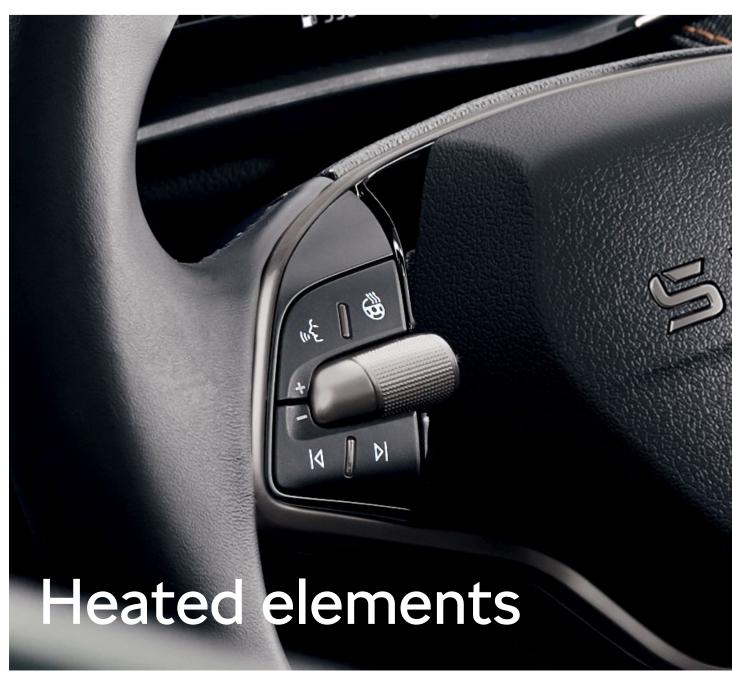

- Heated steering wheel and heated windscreen for better driving comfort
- 3-level steering wheel heating, controlled via a dedicated button on the steering wheel
- Heated front seats
- Heated wing mirrors for easier defrosting and greater safety