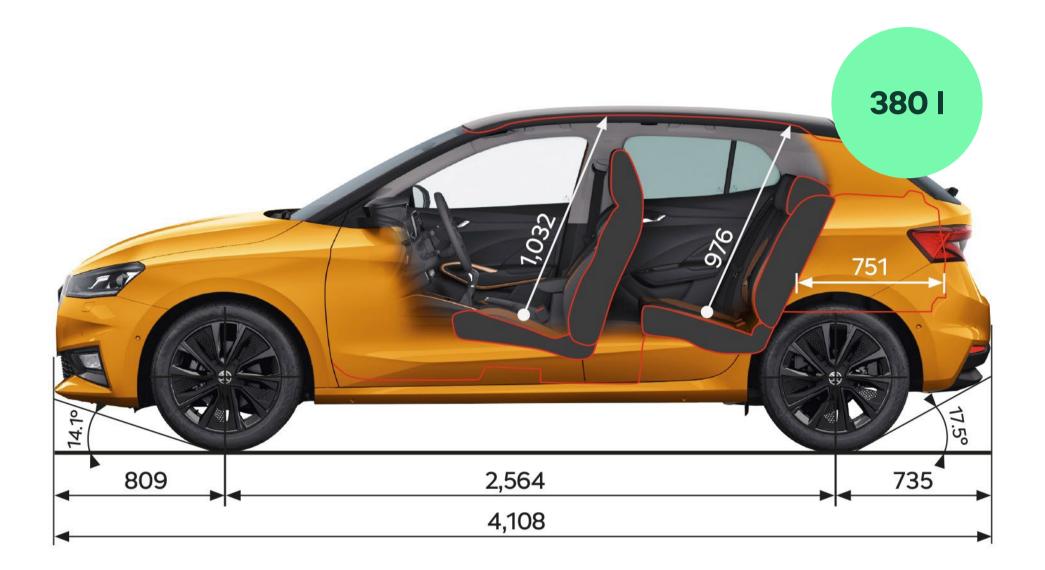

#### Optimal size

Practical dimensions with plenty of comfort and storage:

- 4,108 mm long for easy parking
- 380 I of luggage compartment
- Ample space for 5 passengers

### **Dimensions**