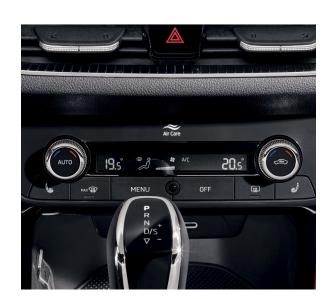

#### Comfort

- Dual-zone air-conditioning
- Adjustable lumbar support in the front seats
- Pull-down armrest with cup holders in the rear
- Kessy
- 10 I larger fuel tank as an option