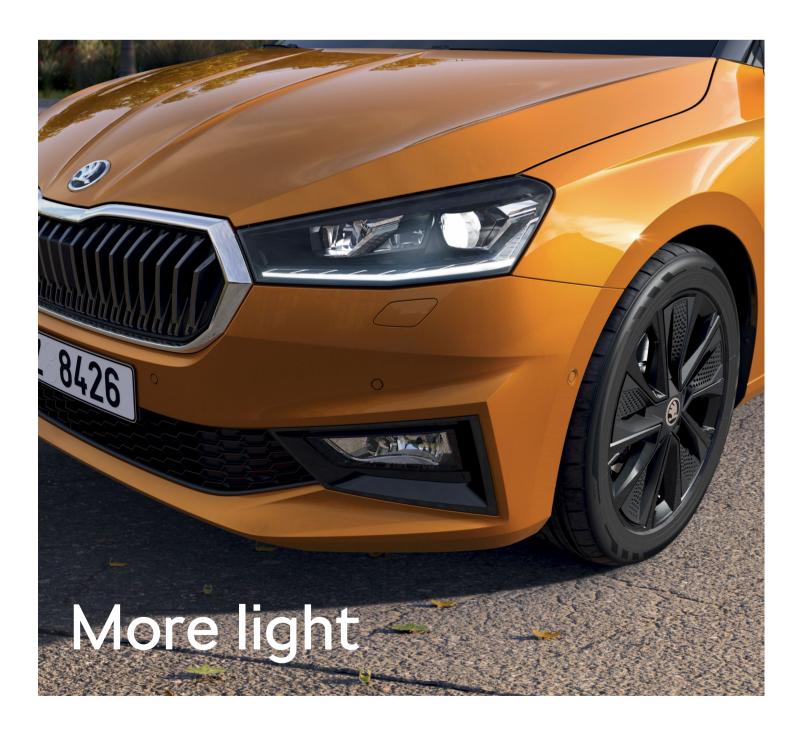

## **Highlights**

- Visibility enhanced by LED technology in most light sources
- LED headlights fitted with Side Light,
  Corner Light and accompanied by Light
  Assist as an option
- Rear lights fully fitted with LEDs as an option