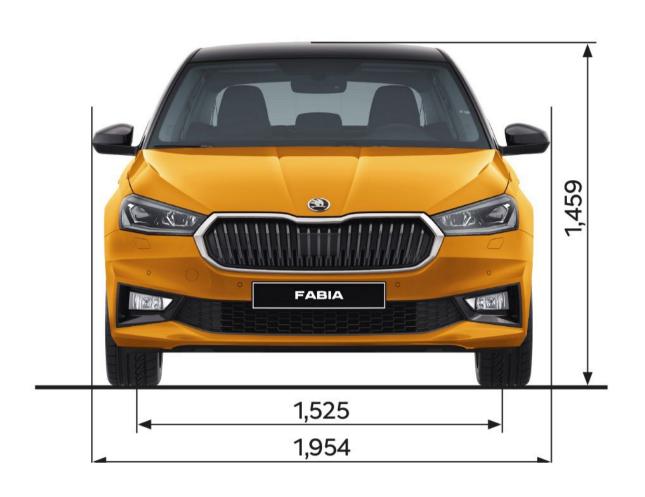

nd exterior



#### Optimal size

Practical dimensions with plenty of comfort and storage:

- 4,108 mm long for easy parking
- 380 I of luggage compartment
- Ample space for 5 passengers



#### Comfort

- Dual-zone air-conditioning
- Adjustable lumbar support in the front seats
- Pull-down armrest with cup holders in the rear
- Kessy
- 10 I larger fuel tank as an option



#### More digital

- Wireless charging
- USB-C front and rear
- 10" Virtual Cockpit
- Infotainment system with 8" or 9" display



### Assist systems

- Travel Assist
- Park Assist
- Side Assist
- Lane Assist

# **Special versions**



**Monte Carlo** 

- 16"–18" alloy wheels
- Black-painted details on the exterior
- Black interior, incl. black headliner
- Front sports seats and sports pedal covers

### **Dimensions**









## **Highlights**



- Visibility enhanced by LED technology in most light sources
- LED headlights fitted with Side Light,
  Corner Light and accompanied by Light
  Assist as an option
- Rear lights fully fitted with LEDs as an option

- Heated steering wheel and heated windscreen for better driving comfort
- 3-level steering wheel heating, controlled via a dedicated button on the steering wheel
- Heated front seats
- Heated wing mirrors for easier defrosting and greater safety





- USB-C in the rear-view mirror
- Phone box with wireless charging
- Mobile phone pockets on the back of the front seats
- Storage compartment on the rear tunnel
- Storage compartment in the driver's door panel, including umbrella