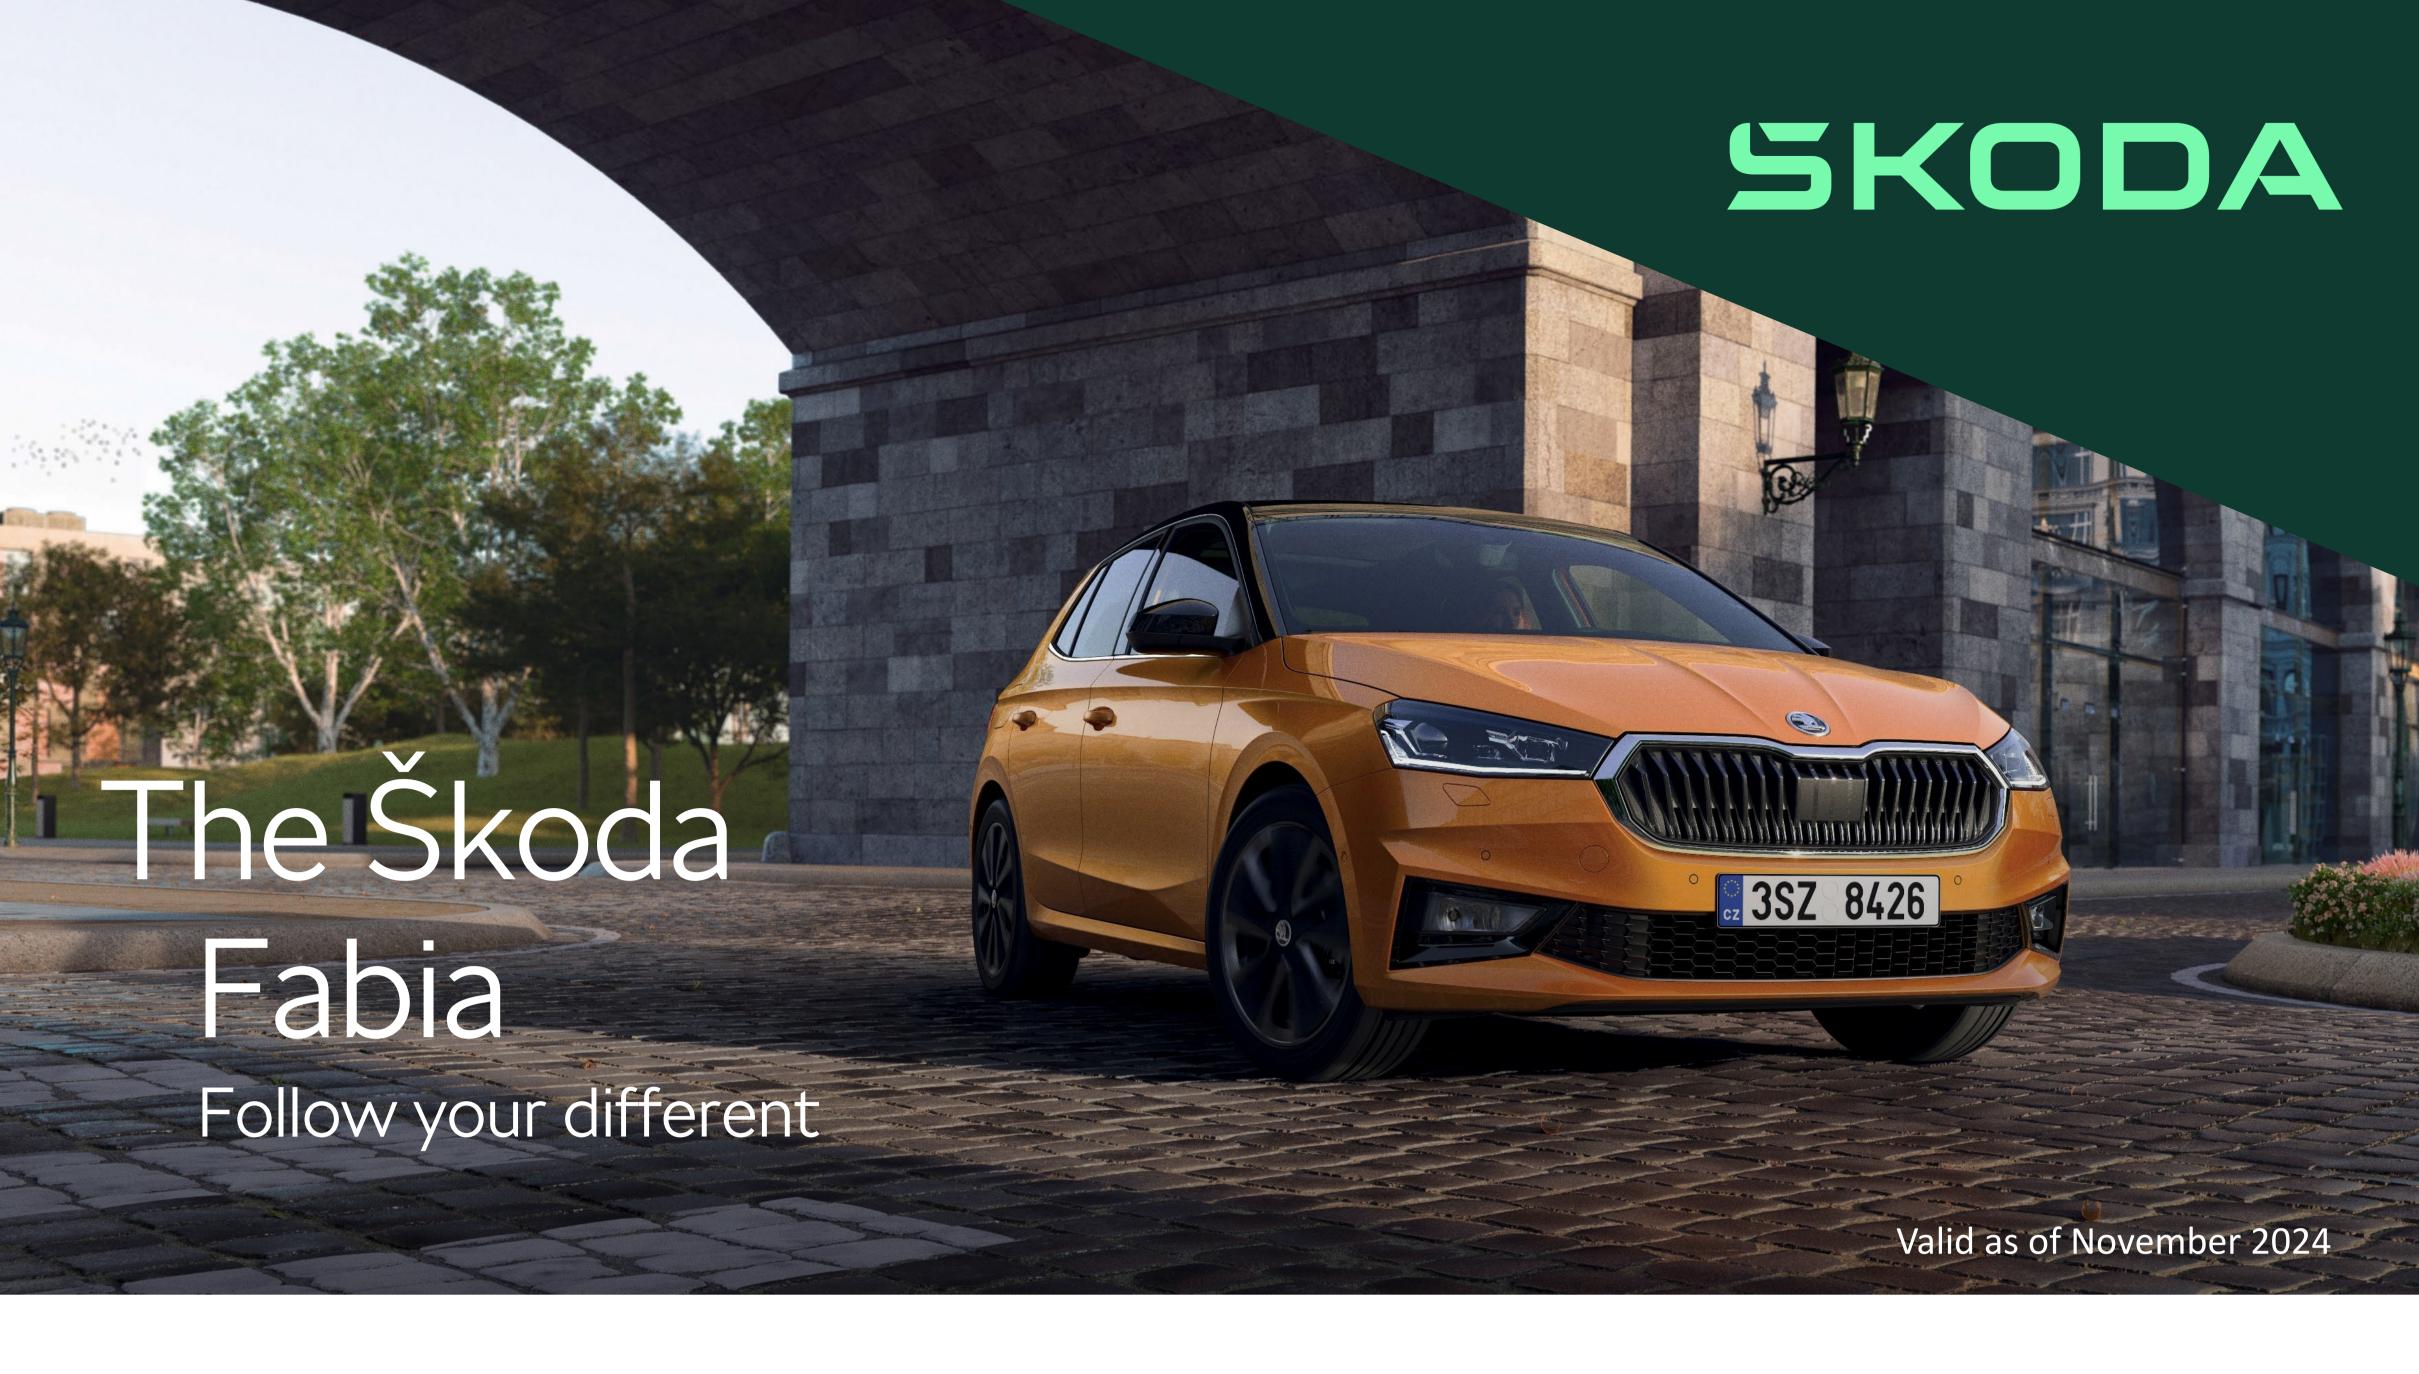

# **Key selling points**

#### Subtle attraction

Several design features to enhance the car's attractive look:

- Colour concept roof painted in metallic grey or black colour
- Panoramic roof that allows light into the front and rear seats
- Monte Carlo special model with black and red sporty design accents in the interior and exterior

#### Optimal size

Practical dimensions with plenty of comfort and storage:

- 4,108 mm long for easy parking
- 380 I of luggage compartment
- Ample space for 5 passengers