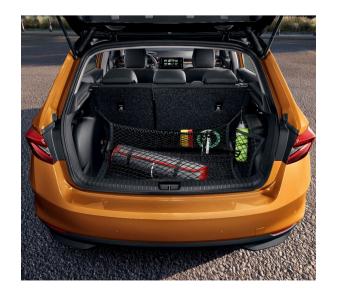

#### Optimal size

Practical dimensions with plenty of comfort and storage:

- 4,108 mm long for easy parking
- 380 I of luggage compartment
- Ample space for 5 passengers