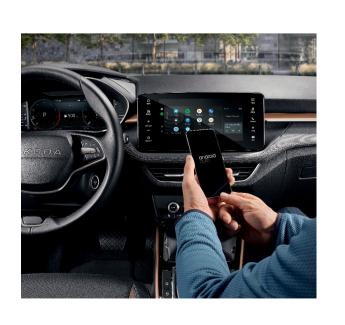

#### More digital

- Wireless charging
- USB-C front and rear
- 10" Virtual Cockpit
- Infotainment system with 8" or 9" display