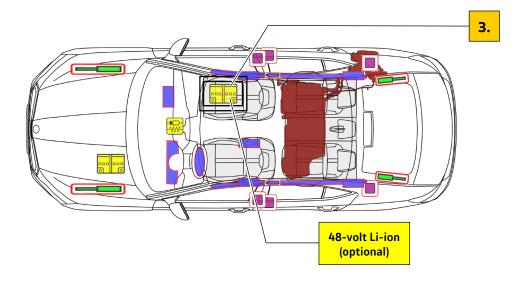

#### Disconnecting the 48-volt battery

In the event of accidents where the airbag is deployed, the 48-volt vehicle electrical system will be deactivated automatically as soon as airbag deployment has been detected.

For all other cases, the 48-volt vehicle electrical system can be deactivated as follows:

- ① Move the right seat all the way back
- ② Remove the battery cover in the footwell on the right-hand side of the vehicle
- 3 Unplug all connectors

#### 5. Stored energy / liquids / gases / solids

12 V

48 V Lithium-ion