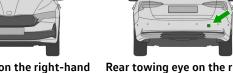

#### 8. Towing / transportation / storage

Lithium-ion batteries can self-ignite or reignite after firefighting measures have been

Use appropriate personal protective equipment!

Rear towing eye on the right-hand side of the vehicle