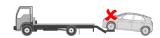

#### 8. Towing / transportation / storage

Lithium-ion batteries can self-ignite or reignite after firefighting measures have been

Use appropriate personal protective equipment!

Rear towing eye on the right-hand side of the vehicle