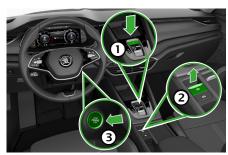

#### Disconnecting the 48-volt battery

In the event of accidents where the airbag is deployed, the 48-volt vehicle electrical system will be deactivated automatically as soon as airbag deployment has been detected.

For all other cases, the 48-volt vehicle electrical system can be deactivated as follows:

- ① Move the right seat all the way back
- ② Remove the battery cover in the footwell on the right-hand side of the vehicle
- 3 Unplug all connectors