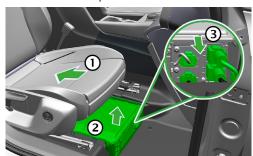

For all other cases, the 48-volt vehicle electrical system can be deactivated as follows:

- ① Move the right seat all the way back
- ② Remove the battery cover in the footwell on the right-hand side of the vehicle
- 3 Unplug all connectors