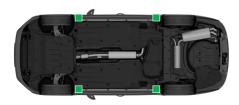

ts/hatchback from 2024











| Airbag                     | Stored gas inflator |     | Seat belt<br>pretensioner | SRS control unit                 | Fuel tank |
|----------------------------|---------------------|-----|---------------------------|----------------------------------|-----------|
| Gas strut/preloaded spring | High strength zone  | 000 | Battery low voltage       | Zone requiring special attention |           |



# Škoda Octavia

## 5 doors/5 seats/hatchback from 2024

## 1. Identification / recognition

Lettering



#### 2. Immobilisation / stabilisation / lifting

#### Immobilising the vehicle



- Press the "P" button
- Apply the electric parking brake
- Switch off the ignition (power display "OFF")
- Secure the vehicle so it cannot roll away

#### Lifting points



Suitable lifting points

### 3. Disable direct hazards / safety regulations

#### Switching off the ignition



Press the "Engine Start/Stop" button in the steering column without engaging the brake pedal.



Keep the vehicle key at least five metres away from the vehicle wherever possible.



#### Disconnecting the 12-volt battery



In the engine compartment Disconnect the negative terminal from the battery

**Additional information Document number**  Version 02 (04/2024) Page



# Škoda Octavia

# 5 doors/5 seats/hatchback from 2024



#### Disconnecting the 48-volt battery

In the event of accidents where the airbag is deployed, the 48-volt vehicle electrical system will be deactivated automatically as soon as airbag deployment has been detected.

For all other cases, the 48-volt veh