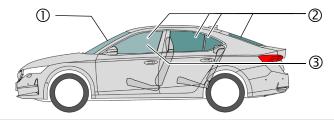

#### Glass types:

- ① Composite safety glass
- ② Single-pane safety glass
- ③ Composite safety glass, optional

Electrical seat adjustment

Mechanical seat adjustment

Mechanical steering column adjustment