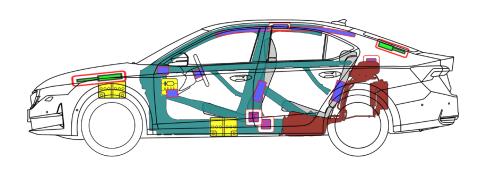

# Škoda **Octavia** 5 doors/5 seats/hatchback from 2024

| Airbag                     | Stored gas inflator |     | Seat belt<br>pretensioner | SRS control unit                 | Fuel tank |
|----------------------------|---------------------|-----|---------------------------|----------------------------------|-----------|
| Gas strut/preloaded spring | High strength zone  | 000 | Battery low voltage       | Zone requiring special attention |           |