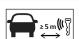

#### Switching off the ignition

Press the "Engine Start/Stop" button in the steering column without engaging the brake pedal.

Keep the vehicle key at least five metres away from the vehicle wherever possible.