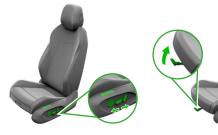

For all other cases, the 48-volt vehicle electrical system can be deactivated as follows:

- ① Move the right seat all the way back
- ② Remove the battery cover in the footwell on the right-hand side of the vehicle
- 3 Unplug all connectors