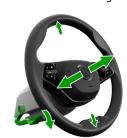

#### Switching off the ignition

Press the "Engine Start/Stop" button in the steering column without engaging the brake pedal.

Keep the vehicle key at least five metres away from the vehicle wherever possible.