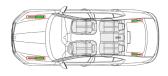

## 1. Identification / recognition

Lettering

# Škoda **Octavia** 5 doors/5 seats/hatchback from 2024

| Airbag                     | Stored gas inflator |     | Seat belt<br>pretensioner | SRS control unit                 | Fuel tank |
|----------------------------|---------------------|-----|---------------------------|----------------------------------|-----------|
| Gas strut/preloaded spring | High strength zone  | 000 | Battery low voltage       | Zone requiring special attention |           |