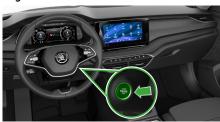

#### Disconnecting the 12-volt battery

In the engine compartment Disconnect the negative terminal from the battery

**Additional information Document number**  Version 02 (04/2024) Page