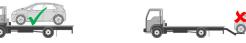

#### 8. Towing / transportation / storage

Lithium-ion batteries can self-ignite or reignite after firefighting measures have been

Use appropriate personal protective equipment!

Rear towing eye on the right-hand side of the vehicle